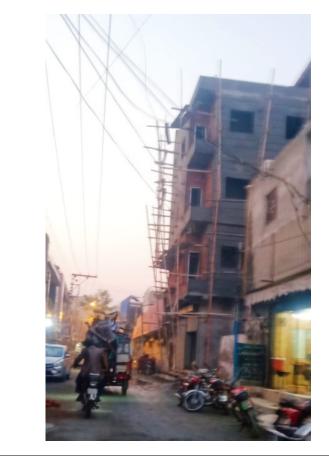

| Property Address              | 5-Queens Road, near Lawerance Road                                                                                                                                                                                                                                                                                                                                                                                                                                                                                                                                                                                                                                         |
|-------------------------------|----------------------------------------------------------------------------------------------------------------------------------------------------------------------------------------------------------------------------------------------------------------------------------------------------------------------------------------------------------------------------------------------------------------------------------------------------------------------------------------------------------------------------------------------------------------------------------------------------------------------------------------------------------------------------|
| Building Plan Approval Status | Residential approval for 3 storey, against newly constructed 4 storey commercial building.                                                                                                                                                                                                                                                                                                                                                                                                                                                                                                                                                                                 |
| Plot Area                     | 3 Marla                                                                                                                                                                                                                                                                                                                                                                                                                                                                                                                                                                                                                                                                    |
| Current Land Use Status       | Residential, but commercial construction is carried out at site.                                                                                                                                                                                                                                                                                                                                                                                                                                                                                                                                                                                                           |
| Remarks                       | Illegal commercial construction without approval of<br>commercial building plan.<br>Commercialization is not approved by the LDA.<br>No Parking or set back is provided.<br>Non compoundable offences.<br>Commercial construction is completed in connivance<br>with the BI and ZOP in 2021, whereas residential<br>approval is done for 3 storey in 2022 against the facts<br>and law by the BI and ZOP.<br>Residential building plan is approved for 3 storey<br>against the newly constructed commercial building<br>over existing old single storey with poor material with<br>4 inches thick wall without any verification of<br>structure stability of the building. |
|                               |                                                                                                                                                                                                                                                                                                                                                                                                                                                                                                                                                                                                                                                                            |