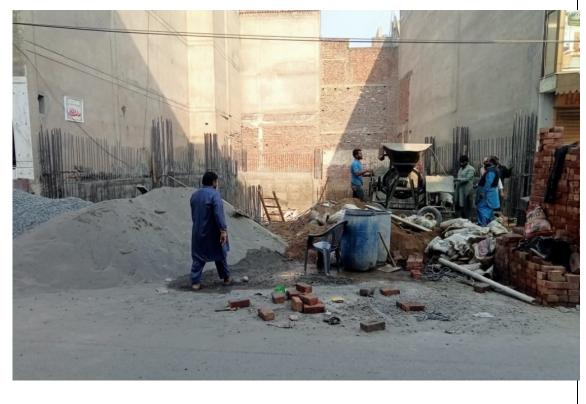

| Property Address              | Commercial construction adjacent to PSO Petrol<br>Pump, Bahawalpur Road, Choburgi                                                                                                                                                                                                                                                                                                                                                                                                                                                                                                                                                                                            |
|-------------------------------|------------------------------------------------------------------------------------------------------------------------------------------------------------------------------------------------------------------------------------------------------------------------------------------------------------------------------------------------------------------------------------------------------------------------------------------------------------------------------------------------------------------------------------------------------------------------------------------------------------------------------------------------------------------------------|
| Building Plan Approval Status | Composition approval of 4 storey commercial building, against existing construction.                                                                                                                                                                                                                                                                                                                                                                                                                                                                                                                                                                                         |
| Plot Area                     | 12 Marla                                                                                                                                                                                                                                                                                                                                                                                                                                                                                                                                                                                                                                                                     |
| Current Land Use Status       | Residential, but commercial composition is approved.                                                                                                                                                                                                                                                                                                                                                                                                                                                                                                                                                                                                                         |
| Remarks                       | Illegal approval of composition of 4 storey with<br>complete covered area at all floors, whereas<br>composition is approvedagainst existing commercial<br>construction and in violation of the building bye-laws<br>as upper two floors are shown partially in composition<br>plan, whereas at site full coverage is done for all<br>floors.<br>Commercialization is not approved by the LDA.<br>No Parking or set back is provided.<br>Non compoundable offences.<br>Commercial construction of 4 storey is completed at<br>site with full coverage, whereas composition is<br>approved for partially covered area at upper two<br>floorsin connivance with the BI and ZOP. |
|                               |                                                                                                                                                                                                                                                                                                                                                                                                                                                                                                                                                                                                                                                                              |