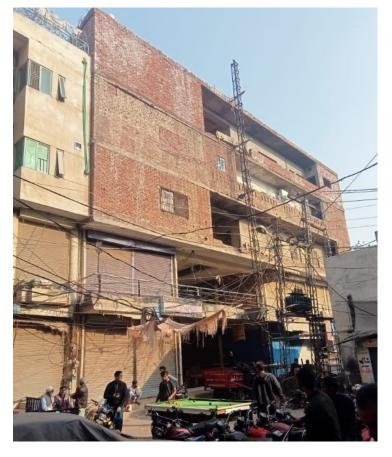

| Property Address              | 553-Mission Road Near Naaz Cinema, Data<br>Ganj Bakhsh Town                                                                                                                                                                                               |
|-------------------------------|-----------------------------------------------------------------------------------------------------------------------------------------------------------------------------------------------------------------------------------------------------------|
| Building Plan Approval Status | Commercial Building plan is not approved. Illegal commercial construction without approval of conversion of land use.                                                                                                                                     |
| Plot Area                     | 18 Marla                                                                                                                                                                                                                                                  |
| Current Land Use Status       | Residential, but commercial construction is being carried out.                                                                                                                                                                                            |
| Remarks                       | Illegal commercial construction without approval of<br>commercial building plan.<br>Commercialization is not approved by the LDA.<br>No Parking or set back is provided.<br>Non compoundable offences.<br>Construction in connivance with the BI and ZOP. |