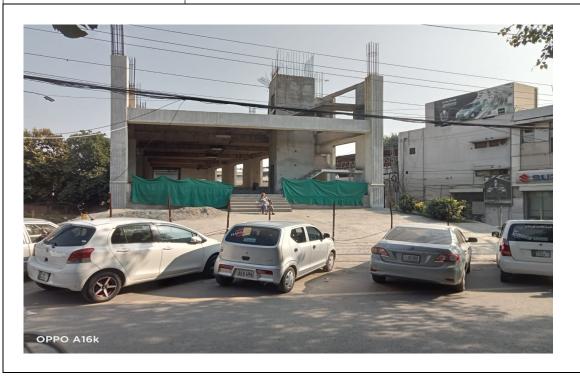

| Property Address                 | 19-Queens Road, Opposite Head Office LESCO, near<br>Ali Jan Motors                                                                                                                                                                                                                                                                    |
|----------------------------------|---------------------------------------------------------------------------------------------------------------------------------------------------------------------------------------------------------------------------------------------------------------------------------------------------------------------------------------|
| Building Plan Approval<br>Status | Building plan is approved, but additional area is covered in all<br>floors including construction of basement in Building Line area<br>with raised structure upto 3.5 feet from road level.                                                                                                                                           |
| Plot Area                        | 01 Kanal                                                                                                                                                                                                                                                                                                                              |
| Current Land Use<br>Status       | Commercial                                                                                                                                                                                                                                                                                                                            |
| Remarks                          | Approved parking area of approved portion is converted into<br>other use and additional covered area is added without<br>availability of additional parking requirement.                                                                                                                                                              |
|                                  | Commercial building is under construction, whereas the<br>responsible staff is making efforts to approve composition of<br>the illegal commercial construction without fulfilling the codal<br>formalities including not submission of composition plan<br>through e-khidmatmarkiz and without completion of the<br>building at site. |
|                                  | The consideration of composition plan of non-compoundable violations is altogether against the applicable Building Bye-Laws and factual position of the case. Action under PEemolition of non-compoundable violation                                                                                                                  |